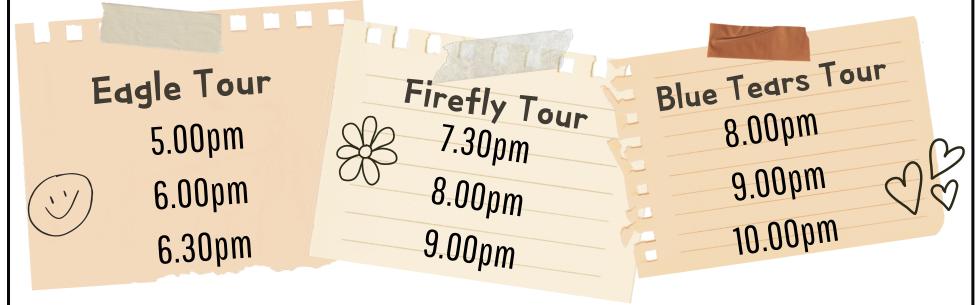

## **JANUARY 2025**

| SUN     | MON     | TUES   | WED     | THUR    | FRI     | SAT     |
|---------|---------|--------|---------|---------|---------|---------|
|         |         |        | 1       | 2       | 3       | 4       |
|         |         |        | 10.00AM | 10.30AM | 11.00AM | 12.00PM |
|         |         |        |         |         |         |         |
| 5       | 6       | 7      | 8       | 9       | 10      | 11      |
| 12.00PM | 1.00PM  | 2.00PM | 3.30PM  | 6.30AM  | 7.00AM  | 7.30AM  |
|         |         |        |         |         |         |         |
| 12      | 13      | 14     | 15      | 16      | 17      | 18      |
| 8.00AM  | 9.00AM  | 9.30AM | 10.00AM | 11.00AM | 11.00AM | 11.30AM |
|         |         |        |         |         |         |         |
| 19      | 20      | 21     | 22      | 23      | 24      | 25      |
| 12.00PM | 12.30PM | 1.00PM | 2.00PM  | NO TOUR | NO TOUR | NO TOUR |
|         |         |        |         |         |         |         |
| 26      | 27      | 28     | 29      | 30      | 31      |         |
| 8.00AM  | 8.30AM  | 9.00AM | 9.00AM  | 10.00AM | 10.00AM |         |
|         |         |        |         |         |         |         |