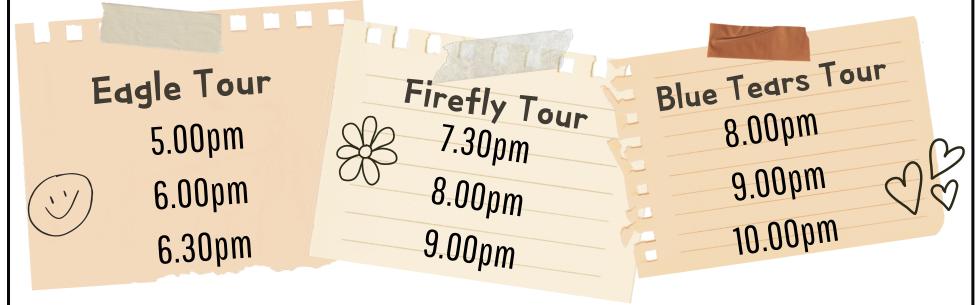

-----------------|
|                     |                     |                     |                  | 1<br>11.30AM         | 2<br>12.30PM         | 3<br>2.30PM          |
| 4 NO TOUR           | 5 NO TOUR           | 6 NO TOUR           | 7 <b>NO TOUR</b> | 8<br><b>8.00AM</b>   | 9<br><b>8.00AM</b>   | 10<br><b>8.00AM</b>  |
| 9.00AM              | 12<br><b>9.00AM</b> | 13<br>10.00AM       | 14<br>10.00AM    | 15<br><b>11.00AM</b> | 16<br><b>11.00AM</b> | 17<br><b>12.00PM</b> |
| 18<br>1.00PM        | 19 NO TOUR          | 20 NO TOUR          | 21 NO TOUR       | 22<br><b>6.30AM</b>  | 23<br><b>6.30AM</b>  | 24<br><b>6.30AM</b>  |
| 25<br><b>7.00AM</b> | 26<br><b>8.00AM</b> | 27<br><b>9.00AM</b> | 28<br>10.00AM    | 29<br><b>11.00AM</b> | 30<br>12.00PM        | 31<br><b>1.00PM</b>  |



- Customers must register at our counter at least 30 min before departure.
- If customers are unable to arrive on time for departure under any circumstances, and the boat has departed, no refund or rescheduling requests will be accommodated.
- Self-cancellation and self-rescheduling requests will not be accommodated.

**BOOKING HOTLINE: +6010-7785555** 

**WEBSITE:** www.skymirrortour.com