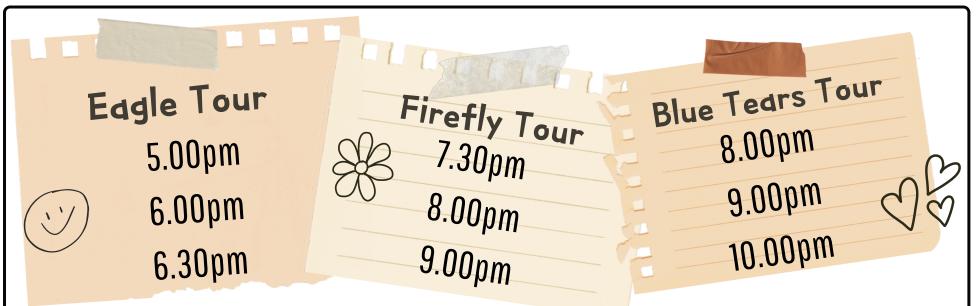

.30PM | NO TOUR |
|         |         |         |         |         |        |         |
| 14      | 15      | 16      | 17      | 18      | 19     | 20      |
| NO TOUR | 7.30AM  | 8.00AM  | 8.00AM  | 8.30AM  | 9.00AM | 9.00AM  |
|         |         |         |         |         |        |         |
| 21      | 22      | 23      | 24      | 25      | 26     | 27      |
| 10.00AM | 10.00AM | 11.00AM | 11.30AM | 12.00PM | 1.00PM | 1.30PM  |
|         |         |         |         |         |        |         |
| 28      | 29      | 30      | 31      |         |        |         |
| 2.30PM  | 4.00PM  | 6.30AM  | 7.00AM  |         |        |         |
|         |         |         |         |         |        |         |
|         |         |         |         |         |        |         |



- Customers must register at our counter at least 30 min before departure.
- If customers are unable to arrive on time for departure under any circumstances, and the boat has departed, no refund or rescheduling requests will be accommodated.
- Self-cancellation and self-rescheduling requests will not be accommodated.

## **BOOKING HOTLINE: +6010-7785555**

WEBSITE: www.skymirrortour.com